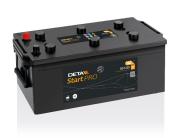

## StartPRO DG1403

| Part number                    | DG1403        |
|--------------------------------|---------------|
| Technology                     | Flooded       |
| EAN/GTIN                       | 3661024025423 |
| Voltage                        | 12 V          |
| Capacity                       | 140.0 Ah      |
| CCA                            | 800 A         |
| Length                         | 513 mm        |
| Width                          | 189 mm        |
| Height                         | 223 mm        |
| Box size                       | D04           |
| Polarity                       | ETN 3         |
| Terminal Type                  | EN taper post |
| Hold Down                      | В0            |
| Weights (subject of variation) | 34.10 kg      |