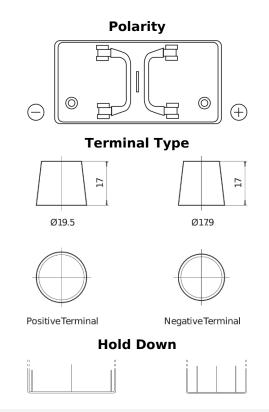

## StartPRO DG1250

| Part number                    | DG1250        |
|--------------------------------|---------------|
| Technology                     | Flooded       |
| EAN/GTIN                       | 3661024025409 |
| Voltage                        | 12 V          |
| Capacity                       | 125.0 Ah      |
| CCA                            | 760 A         |
| Length                         | 349 mm        |
| Width                          | 175 mm        |
| Height                         | 285 mm        |
| Box size                       | D03           |
| Polarity                       | ETN 0         |
| Terminal Type                  | EN taper post |
| Hold Down                      | В0            |
| Weights (subject of variation) | 29.50 kg      |