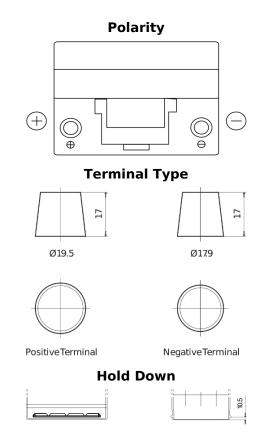

## **Power DB955**

| Part number                    | DB955         |
|--------------------------------|---------------|
| Technology                     | Flooded       |
| EAN/GTIN                       | 3661024024464 |
| Voltage                        | 12 V          |
| Capacity                       | 95.0 Ah       |
| CCA                            | 760 A         |
| Length                         | 306 mm        |
| Width                          | 173 mm        |
| Height                         | 222 mm        |
| Box size                       | D31           |
| Polarity                       | ETN 1         |
| Terminal Type                  | EN taper post |
| Hold Down                      | Korean B1     |
| Weights (subject of variation) | 20.60 kg      |