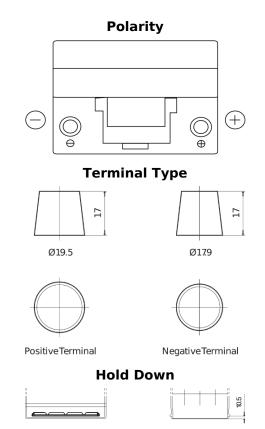

## Power DB954

| Part number                    | DB954         |
|--------------------------------|---------------|
| Technology                     | Flooded       |
| EAN/GTIN                       | 3661024024457 |
| Voltage                        | 12 V          |
| Capacity                       | 95.0 Ah       |
| CCA                            | 760 A         |
| Length                         | 306 mm        |
| Width                          | 173 mm        |
| Height                         | 222 mm        |
| Box size                       | D31           |
| Polarity                       | ETN 0         |
| Terminal Type                  | EN taper post |
| Hold Down                      | Korean B1     |
| Weights (subject of variation) | 20.60 kg      |