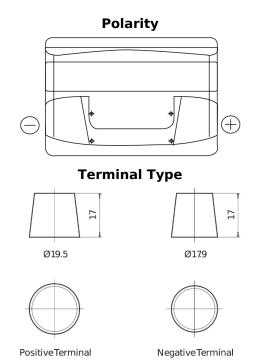

## Power DB802

| Part number                    | DB802         |
|--------------------------------|---------------|
| Technology                     | Flooded       |
| EAN/GTIN                       | 3661024024655 |
| Voltage                        | 12 V          |
| Capacity                       | 80.0 Ah       |
| CCA                            | 700 A         |
| Length                         | 315 mm        |
| Width                          | 175 mm        |
| Height                         | 175 mm        |
| Box size                       | LB4           |
| Polarity                       | ETN 0         |
| Terminal Type                  | EN taper post |
| Hold Down                      | B13           |
| Weights (subject of variation) | 17.80 kg      |