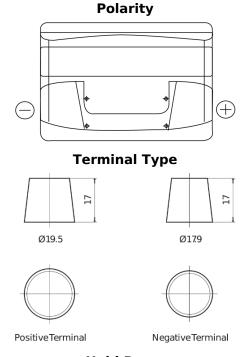

## Power DB800

| Part number                    | DB800         |
|--------------------------------|---------------|
| Technology                     | Flooded       |
| EAN/GTIN                       | 3661024026246 |
| Voltage                        | 12 V          |
| Capacity                       | 80.0 Ah       |
| CCA                            | 640 A         |
| Length                         | 315 mm        |
| Width                          | 175 mm        |
| Height                         | 190 mm        |
| Box size                       | L04           |
| Polarity                       | ETN 0         |
| Terminal Type                  | EN taper post |
| Hold Down                      | B13           |
| Weights (subject of variation) | 19.00 kg      |