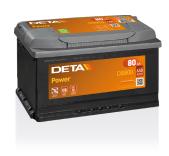

## Power DB800

| Part number                    | DB800         |
|--------------------------------|---------------|
| Technology                     | Flooded       |
| EAN/GTIN                       | 3661024026246 |
| Voltage                        | 12 V          |
| Capacity                       | 80.0 Ah       |
| CCA                            | 640 A         |
| Length                         | 315 mm        |
| Width                          | 175 mm        |
| Height                         | 190 mm        |
| Box size                       | L04           |
| Polarity                       | ETN 0         |
| Terminal Type                  | EN taper post |
| Hold Down                      | B13           |
| Weights (subject of variation) | 19.00 kg      |