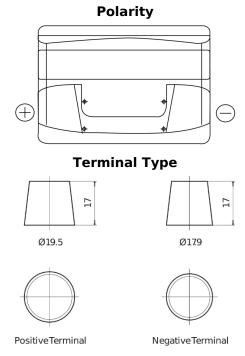

## Power DB741

| Part number                    | DB741         |
|--------------------------------|---------------|
| Technology                     | Flooded       |
| EAN/GTIN                       | 3661024024563 |
| Voltage                        | 12 V          |
| Capacity                       | 74.0 Ah       |
| CCA                            | 680 A         |
| Length                         | 278 mm        |
| Width                          | 175 mm        |
| Height                         | 190 mm        |
| Box size                       | L03           |
| Polarity                       | ETN 1         |
| Terminal Type                  | EN taper post |
| Hold Down                      | B13           |
| Weights (subject of variation) | 16.60 kg      |