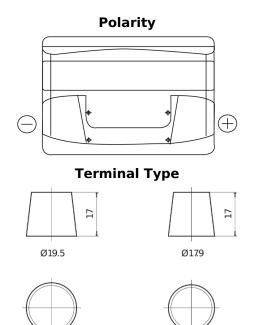

## Power DB740

| Part number                    | DB740         |
|--------------------------------|---------------|
| Technology                     | Flooded       |
| EAN/GTIN                       | 3661024024556 |
| Voltage                        | 12 V          |
| Capacity                       | 74.0 Ah       |
| CCA                            | 680 A         |
| Length                         | 278 mm        |
| Width                          | 175 mm        |
| Height                         | 190 mm        |
| Box size                       | L03           |
| Polarity                       | ETN 0         |
| Terminal Type                  | EN taper post |
| Hold Down                      | B13           |
| Weights (subject of variation) | 16.60 kg      |

## **Hold Down**

**NegativeTerminal** 

PositiveTerminal

Design, features and specifications are subject to change without notice. We disclaim any representation or warranty, express or implied, concerning the data or recommendations, and in no event shall be liable for any loss or damage claimed to have arisen as a result. Some products may not be available in your local market.