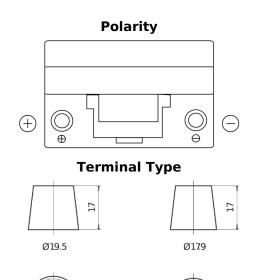

## Power DB705

| Part number                    | DB705         |
|--------------------------------|---------------|
| Technology                     | Flooded       |
| EAN/GTIN                       | 3661024024440 |
| Voltage                        | 12 V          |
| Capacity                       | 70.0 Ah       |
| CCA                            | 540 A         |
| Length                         | 270 mm        |
| Width                          | 173 mm        |
| Height                         | 222 mm        |
| Box size                       | D26           |
| Polarity                       | ETN 1         |
| Terminal Type                  | EN taper post |
| Hold Down                      | Korean B1+B6  |
| Weights (subject of variation) | 16.10 kg      |