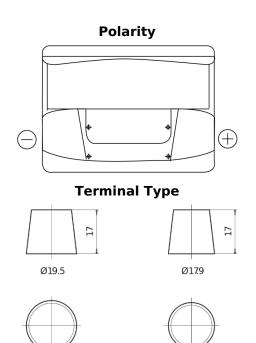

## Power DB620

| Part number                    | DB620         |
|--------------------------------|---------------|
| Technology                     | Flooded       |
| EAN/GTIN                       | 3661024024532 |
| Voltage                        | 12 V          |
| Capacity                       | 62.0 Ah       |
| CCA                            | 540 A         |
| Length                         | 242 mm        |
| Width                          | 175 mm        |
| Height                         | 190 mm        |
| Box size                       | L02           |
| Polarity                       | ETN 0         |
| Terminal Type                  | EN taper post |
| Hold Down                      | B13           |
| Weights (subject of variation) | 14.20 kg      |

## **Hold Down**

NegativeTerminal

PositiveTerminal

Design, features and specifications are subject to change without notice. We disclaim any representation or warranty, express or implied, concerning the data or recommendations, and in no event shall be liable for any loss or damage claimed to have arisen as a result. Some products may not be available in your local market.