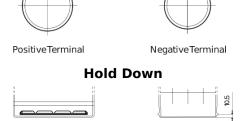

## Power DB604

| Part number                    | DB604         |
|--------------------------------|---------------|
| Technology                     | Flooded       |
| EAN/GTIN                       | 3661024024419 |
| Voltage                        | 12 V          |
| Capacity                       | 60.0 Ah       |
| CCA                            | 480 A         |
| Length                         | 230 mm        |
| Width                          | 173 mm        |
| Height                         | 222 mm        |
| Box size                       | D23           |
| Polarity                       | ETN 0         |
| Terminal Type                  | EN taper post |
| Hold Down                      | Korean B1     |
| Weights (subject of variation) | 14.60 kg      |