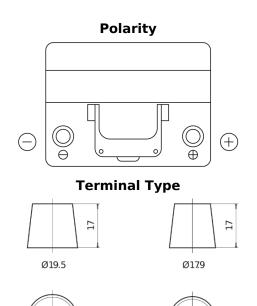

## Power DB604

| Part number                    | DB604         |
|--------------------------------|---------------|
| Technology                     | Flooded       |
| EAN/GTIN                       | 3661024024419 |
| Voltage                        | 12 V          |
| Capacity                       | 60.0 Ah       |
| CCA                            | 480 A         |
| Length                         | 230 mm        |
| Width                          | 173 mm        |
| Height                         | 222 mm        |
| Box size                       | D23           |
| Polarity                       | ETN 0         |
| Terminal Type                  | EN taper post |
| Hold Down                      | Korean B1     |
| Weights (subject of variation) | 14.60 kg      |