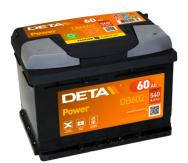

## **Power DB602**

| Part number                    | DB602         |
|--------------------------------|---------------|
| Technology                     | Flooded       |
| EAN/GTIN                       | 3661024024631 |
| Voltage                        | 12 V          |
| Capacity                       | 60.0 Ah       |
| CCA                            | 540 A         |
| Length                         | 242 mm        |
| Width                          | 175 mm        |
| Height                         | 175 mm        |
| Box size                       | LB2           |
| Polarity                       | ETN 0         |
| Terminal Type                  | EN taper post |
| Hold Down                      | B13           |
| Weights (subject of variation) | 12.90 kg      |
|                                |               |