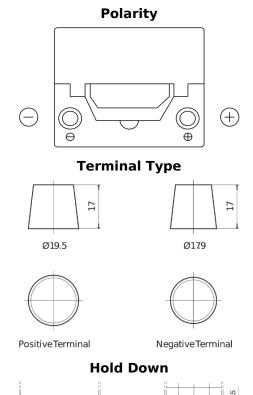

## Power DB504

| Part number                    | DB504         |
|--------------------------------|---------------|
| Technology                     | Flooded       |
| EAN/GTIN                       | 3661024024402 |
| Voltage                        | 12 V          |
| Capacity                       | 50.0 Ah       |
| CCA                            | 360 A         |
| Length                         | 200 mm        |
| Width                          | 173 mm        |
| Height                         | 222 mm        |
| Box size                       | D20           |
| Polarity                       | ETN 0         |
| Terminal Type                  | EN taper post |
| Hold Down                      | Korean B1     |
| Weights (subject of variation) | 12.90 kg      |