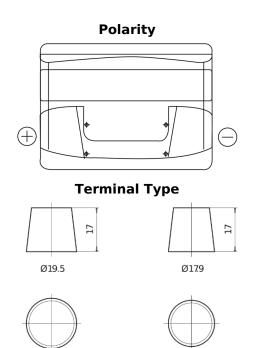

## Power DB501

| Part number                    | DB501         |
|--------------------------------|---------------|
| Technology                     | Flooded       |
| EAN/GTIN                       | 3661024024525 |
| Voltage                        | 12 V          |
| Capacity                       | 50.0 Ah       |
| CCA                            | 450 A         |
| Length                         | 207 mm        |
| Width                          | 175 mm        |
| Height                         | 190 mm        |
| Box size                       | L01           |
| Polarity                       | ETN 1         |
| Terminal Type                  | EN taper post |
| Hold Down                      | B13           |
| Weights (subject of variation) | 12.20 kg      |

## **Hold Down**

PositiveTerminal

NegativeTerminal

Design, features and specifications are subject to change without notice. We disclaim any representation or warranty, express or implied, concerning the data or recommendations, and in no event shall be liable for any loss or damage claimed to have arisen as a result. Some products may not be available in your local market.