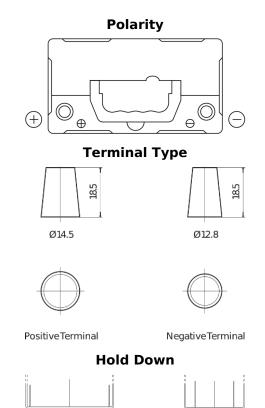

## Power DB457

| Part number                    | DB457          |
|--------------------------------|----------------|
| Technology                     | Flooded        |
| EAN/GTIN                       | 3661024024365  |
| Voltage                        | 12 V           |
| Capacity                       | 45.0 Ah        |
| CCA                            | 330 A          |
| Length                         | 237 mm         |
| Width                          | 127 mm         |
| Height                         | 227 mm         |
| Box size                       | B24            |
| Polarity                       | ETN 1          |
| Terminal Type                  | JIS taper post |
| Hold Down                      | В0             |
| Weights (subject of variation) | 11.40 kg       |