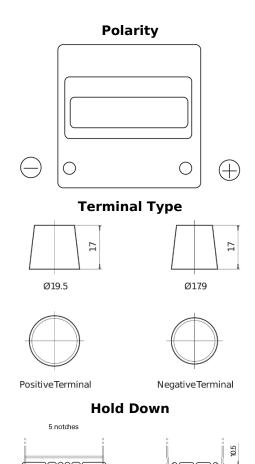

## Power DB440

| Part number                    | DB440         |
|--------------------------------|---------------|
| Technology                     | Flooded       |
| EAN/GTIN                       | 3661024024501 |
| Voltage                        | 12 V          |
| Capacity                       | 44.0 Ah       |
| CCA                            | 400 A         |
| Length                         | 175 mm        |
| Width                          | 175 mm        |
| Height                         | 190 mm        |
| Box size                       | L00           |
| Polarity                       | ETN 0         |
| Terminal Type                  | EN taper post |
| Hold Down                      | B13           |
| Weights (subject of variation) | 10.70 kg      |