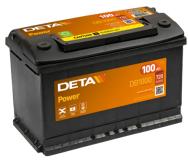

## Power DB1000

| Part number                    | DB1000        |
|--------------------------------|---------------|
| Technology                     | Flooded       |
| EAN/GTIN                       | 3661024024716 |
| Voltage                        | 12 V          |
| Capacity                       | 100.0 Ah      |
| CCA                            | 720 A         |
| Length                         | 315 mm        |
| Width                          | 175 mm        |
| Height                         | 205 mm        |
| Box size                       | LH4           |
| Polarity                       | ETN 0         |
| Terminal Type                  | EN taper post |
| Hold Down                      | B13           |
| Weights (subject of variation) | 21.90 kg      |