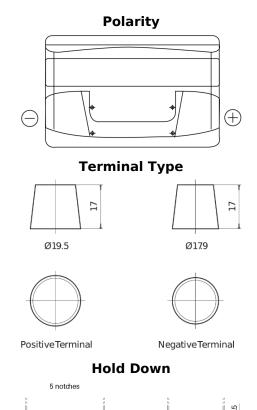

## Power DB1000

| Part number                    | DB1000        |
|--------------------------------|---------------|
| Technology                     | Flooded       |
| EAN/GTIN                       | 3661024024716 |
| Voltage                        | 12 V          |
| Capacity                       | 100.0 Ah      |
| CCA                            | 720 A         |
| Length                         | 315 mm        |
| Width                          | 175 mm        |
| Height                         | 205 mm        |
| Box size                       | LH4           |
| Polarity                       | ETN 0         |
| Terminal Type                  | EN taper post |
| Hold Down                      | B13           |
| Weights (subject of variation) | 21.90 kg      |