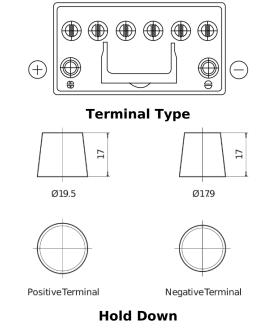

## **EFB CL955**

| Part number                    | CL955         |
|--------------------------------|---------------|
| Technology                     | EFB           |
| EAN/GTIN                       | 3661024016674 |
| Voltage                        | 12 V          |
| Capacity                       | 95.0 Ah       |
| CCA                            | 800 A         |
| Length                         | 306 mm        |
| Width                          | 173 mm        |
| Height                         | 222 mm        |
| Box size                       | D31           |
| Polarity                       | ETN 1         |
| Terminal Type                  | EN taper post |
| Hold Down                      | Korean B1     |
| Weights (subject of variation) | 21.80 kg      |

**Polarity** 

Design, features and specifications are subject to change without notice. We disclaim any representation or warranty, express or implied, concerning the data or recommendations, and in no event shall be liable for any loss or damage claimed to have arisen as a result. Some products may not be available in your local market.