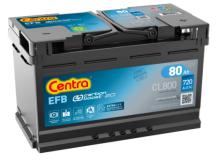

## **EFB CL800**

| Part number                    | CL800         |
|--------------------------------|---------------|
| Technology                     | EFB           |
| EAN/GTIN                       | 3661024015707 |
| Voltage                        | 12 V          |
| Capacity                       | 80.0 Ah       |
| CCA                            | 800 A         |
| Length                         | 315 mm        |
| Width                          | 175 mm        |
| Height                         | 190 mm        |
| Box size                       | L04           |
| Polarity                       | ETN 0         |
| Terminal Type                  | EN taper post |
| Hold Down                      | B13           |
| Weights (subject of variation) | 22.10 kg      |