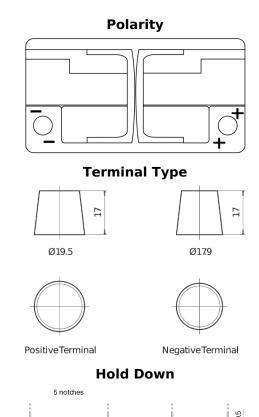

## **EFB CL800**

| Part number                    | CL800         |
|--------------------------------|---------------|
| Technology                     | EFB           |
| EAN/GTIN                       | 3661024015707 |
| Voltage                        | 12 V          |
| Capacity                       | 80.0 Ah       |
| CCA                            | 800 A         |
| Length                         | 315 mm        |
| Width                          | 175 mm        |
| Height                         | 190 mm        |
| Box size                       | L04           |
| Polarity                       | ETN 0         |
| Terminal Type                  | EN taper post |
| Hold Down                      | B13           |
| Weights (subject of variation) | 22.10 kg      |