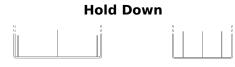

## **EFB CL754**

| Part number                    | CL754         |
|--------------------------------|---------------|
| Technology                     | EFB           |
| EAN/GTIN                       | 3661024016995 |
| Voltage                        | 12 V          |
| Capacity                       | 75.0 Ah       |
| CCA                            | 750 A         |
| Length                         | 260 mm        |
| Width                          | 173 mm        |
| Height                         | 222 mm        |
| Box size                       | D26           |
| Polarity                       | ETN 0         |
| Terminal Type                  | EN taper post |
| Hold Down                      | В0            |
| Weights (subject of variation) | 19.00 kg      |