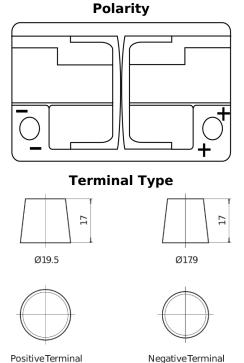

## **Batteries for Cars**

**EFB CL700** 

<u>. . . .</u>

| Part number                    | CL700         |
|--------------------------------|---------------|
| Technology                     | EFB           |
| EAN/GTIN                       | 3661024015691 |
| Voltage                        | 12 V          |
| Capacity                       | 70.0 Ah       |
| CCA                            | 760 A         |
| Length                         | 278 mm        |
| Width                          | 175 mm        |
| Height                         | 190 mm        |
| Box size                       | L03           |
| Polarity                       | ETN 0         |
| Terminal Type                  | EN taper post |
| Hold Down                      | B13           |
| Weights (subject of variation) | 19.30 kg      |
|                                |               |

PositiveTerminal

5 notches

 $\sim\sim\sim$ 

**Hold Down** 

Design, features and specifications are subject to change without notice. We disclaim any representation or warranty, express or implied, concerning the data or recommendations, and in no event shall be liable for any loss or damage claimed to have arisen as a result. Some products may not be available in your local market.