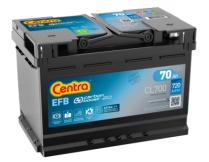

## **Batteries for Cars**

**EFB CL700** 

<u>. . . .</u>

| Part number                    | CL700         |
|--------------------------------|---------------|
| Technology                     | EFB           |
| EAN/GTIN                       | 3661024015691 |
| Voltage                        | 12 V          |
| Capacity                       | 70.0 Ah       |
| CCA                            | 760 A         |
| Length                         | 278 mm        |
| Width                          | 175 mm        |
| Height                         | 190 mm        |
| Box size                       | L03           |
| Polarity                       | ETN 0         |
| Terminal Type                  | EN taper post |
| Hold Down                      | B13           |
| Weights (subject of variation) | 19.30 kg      |
|                                |               |