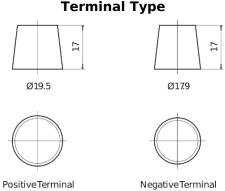

## **EFB CL652**

| Part number                    | CL652         |
|--------------------------------|---------------|
| Technology                     | EFB           |
| EAN/GTIN                       | 3661024016575 |
| Voltage                        | 12 V          |
| Capacity                       | 65.0 Ah       |
| CCA                            | 650 A         |
| Length                         | 278 mm        |
| Width                          | 175 mm        |
| Height                         | 175 mm        |
| Box size                       | LB3           |
| Polarity                       | ETN 0         |
| Terminal Type                  | EN taper post |
| Hold Down                      | B13           |
| Weights (subject of variation) | 16.20 kg      |