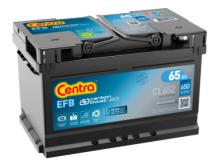

## **EFB CL652**

| Part number                    | CL652         |
|--------------------------------|---------------|
| Technology                     | EFB           |
| EAN/GTIN                       | 3661024016575 |
| Voltage                        | 12 V          |
| Capacity                       | 65.0 Ah       |
| CCA                            | 650 A         |
| Length                         | 278 mm        |
| Width                          | 175 mm        |
| Height                         | 175 mm        |
| Box size                       | LB3           |
| Polarity                       | ETN 0         |
| Terminal Type                  | EN taper post |
| Hold Down                      | B13           |
| Weights (subject of variation) | 16.20 kg      |