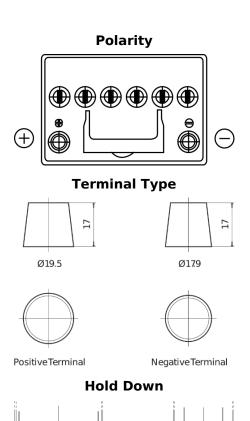

## **Batteries for Cars**

EFB CL605

| Part number                    | CL605         |
|--------------------------------|---------------|
| Technology                     | EFB           |
| EAN/GTIN                       | 3661024016650 |
| Voltage                        | 12 V          |
| Capacity                       | 60.0 Ah       |
| CCA                            | 520 A         |
| Length                         | 230 mm        |
| Width                          | 173 mm        |
| Height                         | 222 mm        |
| Box size                       | D23           |
| Polarity                       | ETN 1         |
| Terminal Type                  | EN taper post |
| Hold Down                      | B0            |
| Weights (subject of variation) | 15.80 kg      |
|                                |               |