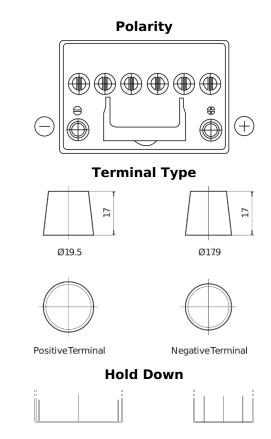

## **EFB CL604**

| Part number                    | CL604         |
|--------------------------------|---------------|
| Technology                     | EFB           |
| EAN/GTIN                       | 3661024016568 |
| Voltage                        | 12 V          |
| Capacity                       | 60.0 Ah       |
| CCA                            | 520 A         |
| Length                         | 230 mm        |
| Width                          | 173 mm        |
| Height                         | 222 mm        |
| Box size                       | D23           |
| Polarity                       | ETN 0         |
| Terminal Type                  | EN taper post |
| Hold Down                      | В0            |
| Weights (subject of variation) | 15.80 kg      |