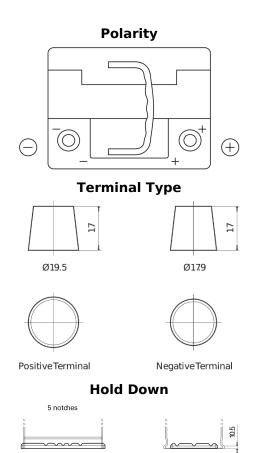

## **Batteries for Cars**

.

EFB CL550

| A          | Centro 55   EFB ≥ 1.550 №   X ○ ○ ∞ |
|------------|-------------------------------------|
| the second |                                     |

| Part number                    | CL550         |
|--------------------------------|---------------|
| Technology                     | EFB           |
| EAN/GTIN                       | 3661024016681 |
| Voltage                        | 12 V          |
| Capacity                       | 55.0 Ah       |
| CCA                            | 540 A         |
| Length                         | 207 mm        |
| Width                          | 175 mm        |
| Height                         | 190 mm        |
| Box size                       | L01           |
| Polarity                       | ETN 0         |
| Terminal Type                  | EN taper post |
| Hold Down                      | B13           |
| Weights (subject of variation) | 14.10 kg      |
|                                |               |