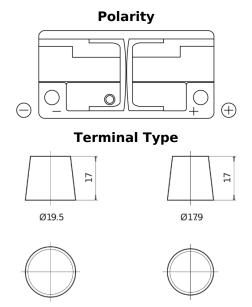

## **EFB CL1050**

| Part number                    | CL1050        |
|--------------------------------|---------------|
| Technology                     | EFB           |
| EAN/GTIN                       | 3661024016872 |
| Voltage                        | 12 V          |
| Capacity                       | 105.0 Ah      |
| CCA                            | 950 A         |
| Length                         | 392 mm        |
| Width                          | 175 mm        |
| Height                         | 190 mm        |
| Box size                       | L06           |
| Polarity                       | ETN 0         |
| Terminal Type                  | EN taper post |
| Hold Down                      | B13           |
| Weights (subject of variation) | 27.20 kg      |
|                                |               |

PositiveTerminal

5 notches

**Hold Down** 

NegativeTerminal

Design, features and specifications are subject to change without notice. We disclaim any representation or warranty, express or implied, concerning the data or recommendations, and in no event shall be liable for any loss or damage claimed to have arisen as a result. Some products may not be available in your local market.