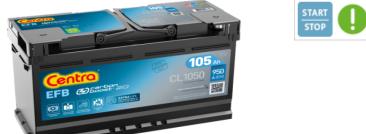

## **EFB CL1050**

| Part number                    | CL1050        |
|--------------------------------|---------------|
| Technology                     | EFB           |
| EAN/GTIN                       | 3661024016872 |
| Voltage                        | 12 V          |
| Capacity                       | 105.0 Ah      |
| CCA                            | 950 A         |
| Length                         | 392 mm        |
| Width                          | 175 mm        |
| Height                         | 190 mm        |
| Box size                       | L06           |
| Polarity                       | ETN 0         |
| Terminal Type                  | EN taper post |
| Hold Down                      | B13           |
| Weights (subject of variation) | 27.20 kg      |
|                                |               |