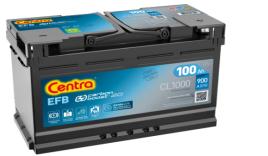

## **EFB CL1000**

| Part number         | CL1000        |
|---------------------|---------------|
| Technology          | EFB           |
| EAN/GTIN            | 3661024016902 |
| Voltage             | 12 V          |
| Capacity            | 100.0 Ah      |
| CCA                 | 900 A         |
| Length              | 353 mm        |
| Width               | 175 mm        |
| Height              | 190 mm        |
| Box size            | L05           |
| Polarity            | ETN 0         |
| Terminal Type       | EN taper post |
| Hold Down           | B13           |
| Weights (subject of | 25.50 kg      |
| variation)          |               |