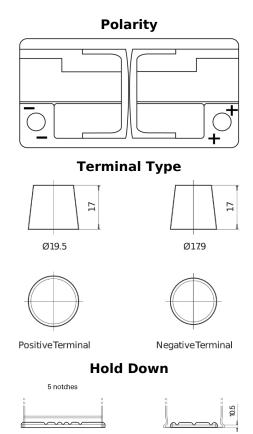

## **AGM CK960**

| Part number                    | CK960         |
|--------------------------------|---------------|
| Technology                     | AGM           |
| EAN/GTIN                       | 3661024017046 |
| Voltage                        | 12 V          |
| Capacity                       | 96.0 Ah       |
| CCA                            | 850 A         |
| Length                         | 353 mm        |
| Width                          | 175 mm        |
| Height                         | 190 mm        |
| Box size                       | L05           |
| Polarity                       | ETN 0         |
| Terminal Type                  | EN taper post |
| Hold Down                      | B13           |
| Weights (subject of variation) | 26.10 kg      |