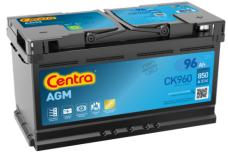

## **AGM CK960**

| Part number                    | CK960         |
|--------------------------------|---------------|
| Technology                     | AGM           |
| EAN/GTIN                       | 3661024017046 |
| Voltage                        | 12 V          |
| Capacity                       | 96.0 Ah       |
| CCA                            | 850 A         |
| Length                         | 353 mm        |
| Width                          | 175 mm        |
| Height                         | 190 mm        |
| Box size                       | L05           |
| Polarity                       | ETN 0         |
| Terminal Type                  | EN taper post |
| Hold Down                      | B13           |
| Weights (subject of variation) | 26.10 kg      |