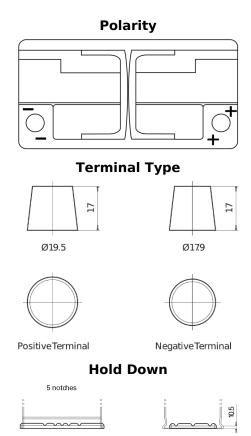

## **AGM CK950**

| Part number                    | CK950         |
|--------------------------------|---------------|
| Technology                     | AGM           |
| EAN/GTIN                       | 3661024015745 |
| Voltage                        | 12 V          |
| Capacity                       | 95.0 Ah       |
| CCA                            | 850 A         |
| Length                         | 353 mm        |
| Width                          | 175 mm        |
| Height                         | 190 mm        |
| Box size                       | L05           |
| Polarity                       | ETN 0         |
| Terminal Type                  | EN taper post |
| Hold Down                      | B13           |
| Weights (subject of variation) | 26.10 kg      |