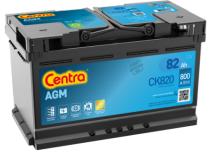

## **AGM CK820**

| Part number                    | CK820         |
|--------------------------------|---------------|
| Technology                     | AGM           |
| EAN/GTIN                       | 3661024017039 |
| Voltage                        | 12 V          |
| Capacity                       | 82.0 Ah       |
| CCA                            | 800 A         |
| Length                         | 315 mm        |
| Width                          | 175 mm        |
| Height                         | 190 mm        |
| Box size                       | L04           |
| Polarity                       | ETN 0         |
| Terminal Type                  | EN taper post |
| Hold Down                      | B13           |
| Weights (subject of variation) | 23.30 kg      |