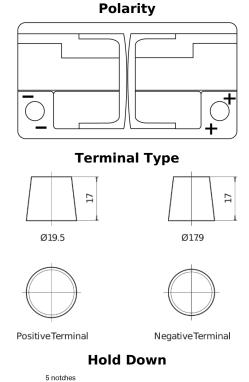

## **AGM CK820**

| Part number                    | CK820         |
|--------------------------------|---------------|
| Technology                     | AGM           |
| EAN/GTIN                       | 3661024017039 |
| Voltage                        | 12 V          |
| Capacity                       | 82.0 Ah       |
| CCA                            | 800 A         |
| Length                         | 315 mm        |
| Width                          | 175 mm        |
| Height                         | 190 mm        |
| Box size                       | L04           |
| Polarity                       | ETN 0         |
| Terminal Type                  | EN taper post |
| Hold Down                      | B13           |
| Weights (subject of variation) | 23.30 kg      |