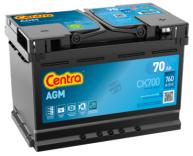

## **AGM CK700**

| Part number                    | CK700         |
|--------------------------------|---------------|
| Technology                     | AGM           |
| EAN/GTIN                       | 3661024015714 |
| Voltage                        | 12 V          |
| Capacity                       | 70.0 Ah       |
| CCA                            | 760 A         |
| Length                         | 278 mm        |
| Width                          | 175 mm        |
| Height                         | 190 mm        |
| Box size                       | L03           |
| Polarity                       | ETN 0         |
| Terminal Type                  | EN taper post |
| Hold Down                      | B13           |
| Weights (subject of variation) | 20.60 kg      |