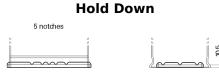

## **AGM CK700**

| Part number                    | CK700         |
|--------------------------------|---------------|
| Technology                     | AGM           |
| EAN/GTIN                       | 3661024015714 |
| Voltage                        | 12 V          |
| Capacity                       | 70.0 Ah       |
| CCA                            | 760 A         |
| Length                         | 278 mm        |
| Width                          | 175 mm        |
| Height                         | 190 mm        |
| Box size                       | L03           |
| Polarity                       | ETN 0         |
| Terminal Type                  | EN taper post |
| Hold Down                      | B13           |
| Weights (subject of variation) | 20.60 kg      |