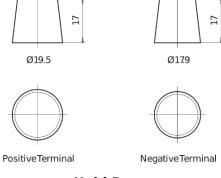

## **AGM CK700**

| Part number                    | CK700         |
|--------------------------------|---------------|
| Technology                     | AGM           |
| EAN/GTIN                       | 3661024015714 |
| Voltage                        | 12 V          |
| Capacity                       | 70.0 Ah       |
| CCA                            | 760 A         |
| Length                         | 278 mm        |
| Width                          | 175 mm        |
| Height                         | 190 mm        |
| Box size                       | L03           |
| Polarity                       | ETN 0         |
| Terminal Type                  | EN taper post |
| Hold Down                      | B13           |
| Weights (subject of variation) | 20.60 kg      |