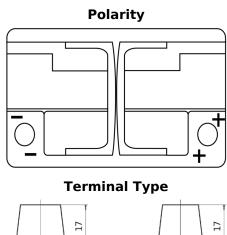

## **AGM CK700**

| Part number                    | CK700         |
|--------------------------------|---------------|
| Technology                     | AGM           |
| EAN/GTIN                       | 3661024015714 |
| Voltage                        | 12 V          |
| Capacity                       | 70.0 Ah       |
| CCA                            | 760 A         |
| Length                         | 278 mm        |
| Width                          | 175 mm        |
| Height                         | 190 mm        |
| Box size                       | L03           |
| Polarity                       | ETN 0         |
| Terminal Type                  | EN taper post |
| Hold Down                      | B13           |
| Weights (subject of variation) | 20.60 kg      |