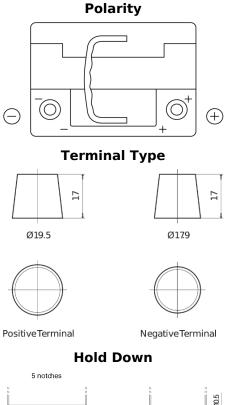

## AGM CK620

<u>circo</u>

| Part number                    | CK620         |
|--------------------------------|---------------|
| Technology                     | AGM           |
| EAN/GTIN                       | 3661024017015 |
| Voltage                        | 12 V          |
| Capacity                       | 62.0 Ah       |
| CCA                            | 680 A         |
| Length                         | 242 mm        |
| Width                          | 175 mm        |
| Height                         | 190 mm        |
| Box size                       | L02           |
| Polarity                       | ETN 0         |
| Terminal Type                  | EN taper post |
| Hold Down                      | B13           |
| Weights (subject of variation) | 17.90 kg      |