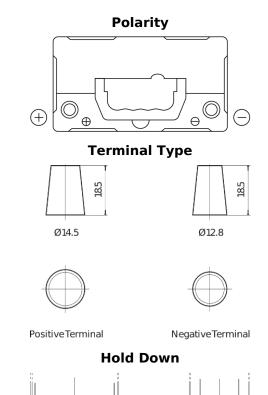

## **AGM CK457**

| Part number                    | CK457          |
|--------------------------------|----------------|
| Technology                     | AGM            |
| EAN/GTIN                       | 3661024017084  |
| Voltage                        | 12 V           |
| Capacity                       | 45.0 Ah        |
| CCA                            | 380 A          |
| Length                         | 237 mm         |
| Width                          | 127 mm         |
| Height                         | 227 mm         |
| Box size                       | B24            |
| Polarity                       | ETN 1          |
| Terminal Type                  | JIS taper post |
| Hold Down                      | В0             |
| Weights (subject of variation) | 13.50 kg       |
|                                |                |