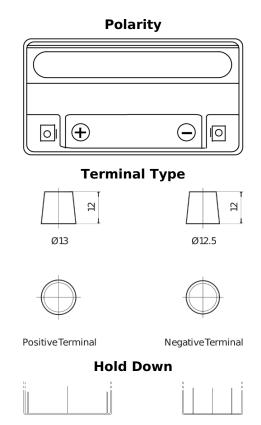

## **Start-Stop Auxiliary CK151**

| Part number                    | CK151                  |
|--------------------------------|------------------------|
| Technology                     | AGM                    |
| EAN/GTIN                       | 3661024016612          |
| Voltage                        | 12 V                   |
| Capacity                       | 15.0 Ah                |
| CCA                            | 200 A                  |
| Length                         | 150 mm                 |
| Width                          | 90 mm                  |
| Height                         | 145 mm                 |
| Box size                       | C56                    |
| Polarity                       | ETN 1                  |
| Terminal Type                  | Small taper post (JLR) |
| Hold Down                      | В0                     |
| Weights (subject of variation) | 4.80 kg                |