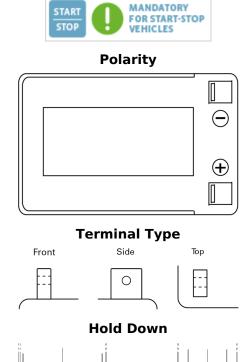

## **Start-Stop Auxiliary CK143**

| Part number                    | CK143         |
|--------------------------------|---------------|
| Technology                     | AGM           |
| EAN/GTIN                       | 3661024016643 |
| Voltage                        | 12 V          |
| Capacity                       | 14.0 Ah       |
| CCA                            | 80 A          |
| Length                         | 150 mm        |
| Width                          | 100 mm        |
| Height                         | 100 mm        |
| Box size                       | C76           |
| Polarity                       | ETN 3         |
| Terminal Type                  | Screwed/Lug   |
| Hold Down                      | В0            |
| Weights (subject of variation) | 4.20 kg       |