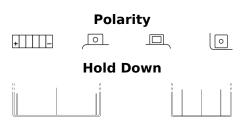

## **Start-Stop Auxiliary CK131**

|  | MANDATORY<br>FOR START-STOP<br>VEHICLES |
|--|-----------------------------------------|
|--|-----------------------------------------|

| Part number                    | CK131         |
|--------------------------------|---------------|
| Technology                     | AGM           |
| EAN/GTIN                       | 3661024016636 |
| Voltage                        | 12 V          |
| Capacity                       | 13.0 Ah       |
| CCA                            | 200 A         |
| Length                         | 150 mm        |
| Width                          | 90 mm         |
| Height                         | 145 mm        |
| Box size                       | C56           |
| Polarity                       | ETN 1         |
| Terminal Type                  | M04           |
| Hold Down                      | B0            |
| Weights (subject of variation) | 4.50 kg       |