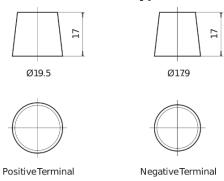

*





| Part number                    | CK1050        |
|--------------------------------|---------------|
| Technology                     | AGM           |
| EAN/GTIN                       | 3661024016551 |
| Voltage                        | 12 V          |
| Capacity                       | 105.0 Ah      |
| CCA                            | 950 A         |
| Length                         | 392 mm        |
| Width                          | 175 mm        |
| Height                         | 190 mm        |
| Box size                       | L06           |
| Polarity                       | ETN 0         |
| Terminal Type                  | EN taper post |
| Hold Down                      | B13           |
| Weights (subject of variation) | 29.00 kg      |

## Polarity Terminal Type



## **Hold Down**



Design, features and specifications are subject to change without notice. We disclaim any representation or warranty, express or implied, concerning the data or recommendations, and in no event shall be liable for any loss or damage claimed to have arisen as a result. Some products may not be available in your local market.