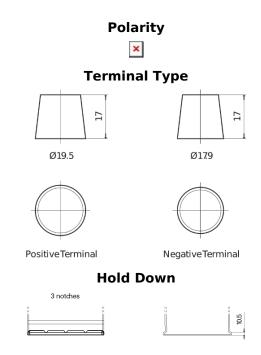

## PowerPRO Agri&Construction CJ1952

| Part number                    | CJ1952        |
|--------------------------------|---------------|
| Technology                     | Flooded       |
| EAN/GTIN                       | 3661024016865 |
| Voltage                        | 6 V           |
| Capacity                       | 195.0 Ah      |
| CCA                            | 1000 A        |
| Length                         | 335 mm        |
| Width                          | 175 mm        |
| Height                         | 239 mm        |
| Box size                       | MT5           |
| Polarity                       | ETN 0         |
| Terminal Type                  | EN taper post |
| Hold Down                      | B1            |
| Weights (subject of variation) | 23.30 kg      |