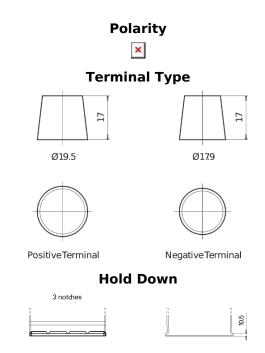

## PowerPRO Agri&Construction CJ1652

| Part number                    | CJ1652        |
|--------------------------------|---------------|
| Technology                     | Flooded       |
| EAN/GTIN                       | 3661024016858 |
| Voltage                        | 6 V           |
| Capacity                       | 165.0 Ah      |
| CCA                            | 900 A         |
| Length                         | 335 mm        |
| Width                          | 175 mm        |
| Height                         | 239 mm        |
| Box size                       | MT5           |
| Polarity                       | ETN 0         |
| Terminal Type                  | EN taper post |
| Hold Down                      | B1            |
| Weights (subject of variation) | 21.80 kg      |