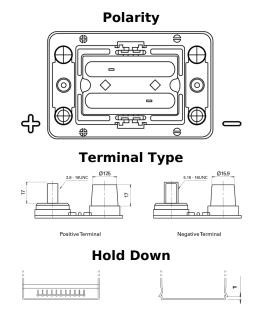

## PowerPRO Agri&Construction CJ050C

| Part number                    | CJ050C            |
|--------------------------------|-------------------|
| Technology                     | Flooded           |
| EAN/GTIN                       | 3661024016810     |
| Voltage                        | 12 V              |
| Capacity                       | 50.0 Ah           |
| CCA                            | 800 A             |
| Length                         | 260 mm            |
| Width                          | 173 mm            |
| Height                         | 206 mm            |
| Box size                       | G34               |
| Polarity                       | ETN 1             |
| Terminal Type                  | SAE M 3/8"- 5/16" |
|                                | taper&stud        |
| Hold Down                      | B7                |
| Weights (subject of variation) | 17.90 kg          |