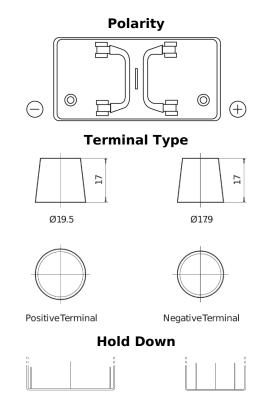

## PowerPRO CF1250

| Part number                    | CF1250        |
|--------------------------------|---------------|
| Technology                     | Flooded       |
| EAN/GTIN                       | 3661024017060 |
| Voltage                        | 12 V          |
| Capacity                       | 125.0 Ah      |
| CCA                            | 850 A         |
| Length                         | 349 mm        |
| Width                          | 175 mm        |
| Height                         | 285 mm        |
| Box size                       | D03           |
| Polarity                       | ETN 0         |
| Terminal Type                  | EN taper post |
| Hold Down                      | В0            |
| Weights (subject of variation) | 31.00 kg      |