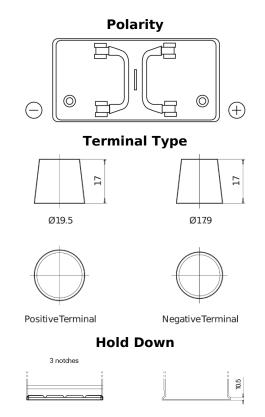

## PowerPRO CF1202

| Part number                    | CF1202        |
|--------------------------------|---------------|
| Technology                     | Flooded       |
| EAN/GTIN                       | 3661024015271 |
| Voltage                        | 12 V          |
| Capacity                       | 120.0 Ah      |
| CCA                            | 870 A         |
| Length                         | 349 mm        |
| Width                          | 175 mm        |
| Height                         | 235 mm        |
| Box size                       | D02           |
| Polarity                       | ETN 0         |
| Terminal Type                  | EN taper post |
| Hold Down                      | B1            |
| Weights (subject of variation) | 27.50 kg      |