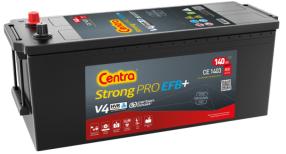

## StrongPRO EFB+ CE1403

| Part number                    | CE1403        |
|--------------------------------|---------------|
| Technology                     | EFB           |
| EAN/GTIN                       | 3661024015240 |
| Voltage                        | 12 V          |
| Capacity                       | 140.0 Ah      |
| CCA                            | 800 A         |
| Length                         | 513 mm        |
| Width                          | 189 mm        |
| Height                         | 223 mm        |
| Box size                       | D04           |
| Polarity                       | ETN 3         |
| Terminal Type                  | EN taper post |
| Hold Down                      | В0            |
| Weights (subject of variation) | 38.20 kg      |