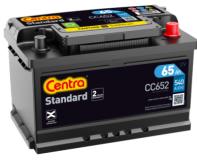

## **Standard CC652**

| Part number                    | CC652         |
|--------------------------------|---------------|
| Technology                     | Flooded       |
| EAN/GTIN                       | 3661024014861 |
| Voltage                        | 12 V          |
| Capacity                       | 65.0 Ah       |
| CCA                            | 540 A         |
| Length                         | 278 mm        |
| Width                          | 175 mm        |
| Height                         | 175 mm        |
| Box size                       | LB3           |
| Polarity                       | ETN 0         |
| Terminal Type                  | EN taper post |
| Hold Down                      | B13           |
| Weights (subject of variation) | 14.50 kg      |