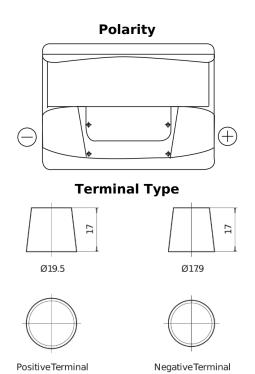

## **Standard CC550**

| Part number                    | CC550         |
|--------------------------------|---------------|
| Technology                     | Flooded       |
| EAN/GTIN                       | 3661024014809 |
| Voltage                        | 12 V          |
| Capacity                       | 55.0 Ah       |
| CCA                            | 460 A         |
| Length                         | 242 mm        |
| Width                          | 175 mm        |
| Height                         | 190 mm        |
| Box size                       | L02           |
| Polarity                       | ETN 0         |
| Terminal Type                  | EN taper post |
| Hold Down                      | B13           |
| Weights (subject of variation) | 13.50 kg      |

## **Hold Down**

Design, features and specifications are subject to change without notice. We disclaim any representation or warranty, express or implied, concerning the data or recommendations, and in no event shall be liable for any loss or damage claimed to have arisen as a result. Some products may not be available in your local market.