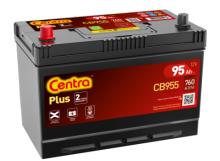

## **Plus CB955**

| Part number                    | CB955         | Pola             | arity            |
|--------------------------------|---------------|------------------|------------------|
| Technology                     | Flooded       |                  |                  |
| EAN/GTIN                       | 3661024014465 |                  |                  |
| Voltage                        | 12 V          |                  |                  |
| Capacity                       | 95.0 Ah       |                  |                  |
| CCA                            | 760 A         |                  |                  |
| Length                         | 306 mm        |                  | • •              |
| Width                          | 173 mm        | lermin           | nal Type         |
| Height                         | 222 mm        |                  |                  |
| Box size                       | D31           |                  |                  |
| Polarity                       | ETN 1         | Ø19.5            | Ø179             |
| Terminal Type                  | EN taper post |                  |                  |
| Hold Down                      | Korean B1     |                  |                  |
| Weights (subject of variation) | 20.60 kg      |                  |                  |
|                                |               | PositiveTerminal | NegativeTerminal |
|                                |               | Hold Down        |                  |