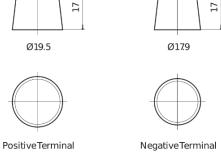

|
|--------------------------------|---------------|
| Technology                     | EFB           |
| EAN/GTIN                       | 3661024057592 |
| Voltage                        | 12 V          |
| Capacity                       | 70.0 Ah       |
| CCA                            | 760 A         |
| Watt hour                      | 600 Wh        |
| Length                         | 278 mm        |
| Width                          | 175 mm        |
| Height                         | 190 mm        |
| Box size                       | L03           |
| Polarity                       | ETN 0         |
| Terminal Type                  | EN taper post |
| Hold Down                      | B13           |
| Weights (subject of variation) | 19.30 kg      |

## Polarity Terminal Type



## **Hold Down**



Design, features and specifications are subject to change without notice. We disclaim any representation or warranty, express or implied, concerning the data or recommendations, and in no event shall be liable for any loss or damage claimed to have arisen as a result. Some products may not be available in your local market.