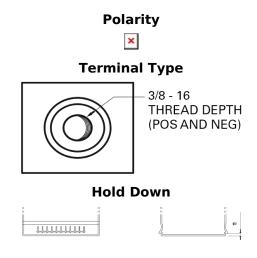

## Maxxima TX900

| Part number                    | TX900           |
|--------------------------------|-----------------|
| Technology                     | AGM             |
| EAN/GTIN                       | 3661024056588   |
| Voltage                        | 12 V            |
| Capacity                       | 50.0 Ah         |
| CCA                            | 800 A           |
| Length                         | 260 mm          |
| Width                          | 173 mm          |
| Height                         | 206 mm          |
| Box size                       | G34             |
| Polarity                       | ETN 9           |
| Terminal Type                  | SAE S 3/8" side |
|                                | Terminal        |
| Hold Down                      | B7              |
| Weights (subject of variation) | 17.90 kg        |