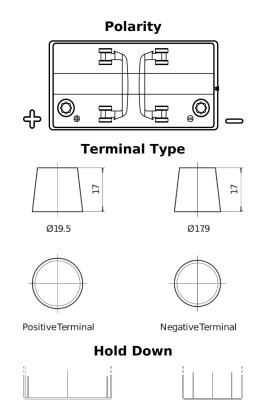

## **Dual TR600**

| Part number                    | TR600         |
|--------------------------------|---------------|
| Technology                     | Flooded       |
| EAN/GTIN                       | 3661024057691 |
| Voltage                        | 12 V          |
| Capacity                       | 120.0 Ah      |
| CCA                            | 800 A         |
| Length                         | 349 mm        |
| Width                          | 175 mm        |
| Height                         | 285 mm        |
| Box size                       | D03           |
| Polarity                       | ETN 1         |
| Terminal Type                  | EN taper post |
| Hold Down                      | В0            |
| Weights (subject of variation) | 31.40 kg      |