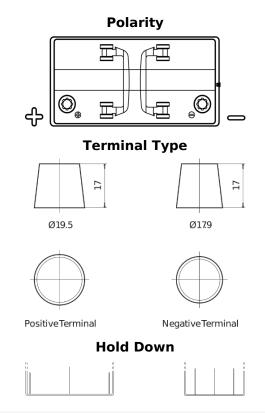

## Start TN850

| Part number                    | TN850         |
|--------------------------------|---------------|
| Technology                     | Flooded       |
| EAN/GTIN                       | 3661024046077 |
| Voltage                        | 12 V          |
| Capacity                       | 110.0 Ah      |
| CCA                            | 750 A         |
| MCA                            | 850           |
| Length                         | 349 mm        |
| Width                          | 175 mm        |
| Height                         | 235 mm        |
| Box size                       | D02           |
| Polarity                       | ETN 1         |
| Terminal Type                  | EN taper post |
| Hold Down                      | В0            |
| Weights (subject of variation) | 25.40 kg      |